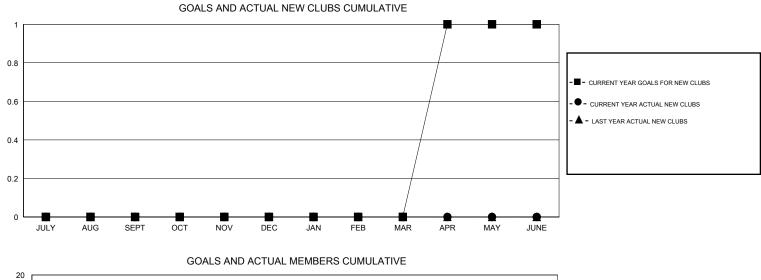

## LOCATION ONTARIO

|               |                  | Clubs             |                  |                  | Members<br>RESULTS FOR 2015-2016 |                    |                                     |                    |                  |  |
|---------------|------------------|-------------------|------------------|------------------|----------------------------------|--------------------|-------------------------------------|--------------------|------------------|--|
|               | RESUI            | _TS FOR 2015-2016 | i                |                  |                                  |                    |                                     |                    |                  |  |
| QUARTER       | NEW CLUB<br>GOAL | NEW CLUBS         | DROPPED<br>CLUBS | NET<br>GAIN/LOSS | QUARTER                          | NEW MEMBER<br>GOAL | CHARTER AND<br>NEW MEMBERS<br>ADDED | DROPPED<br>MEMBERS | NET<br>GAIN/LOSS |  |
| JULY/AUG/SEPT | 0                | 0                 | 0                | 0                | JULY/AUG/SEPT                    | -25                | 3                                   | 42                 | -39              |  |
| OCT/NOV/DEC   | 0                | 0                 | 0                | 0                | OCT/NOV/DEC                      | 10                 | 37                                  | 32                 | 5                |  |
| JAN/FEB/MAR   | 0                | 0                 | 0                | 0                | JAN/FEB/MAR                      | 15                 | 15                                  | 18                 | -3               |  |
| APR/MAY/JUNE  | 1                | 0                 | 0                | 0                | APR/MAY/JUNE                     | 15                 | 24                                  | 13                 | 11               |  |