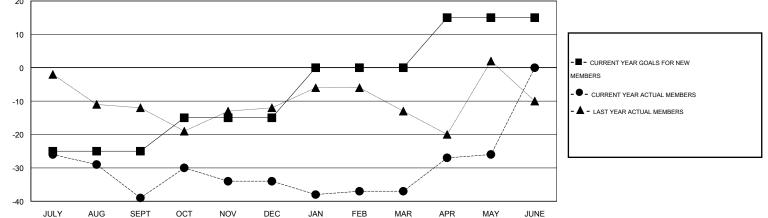

## LOCATION ONTARIO

|               |                  | Clubs             |                  |                  | Members<br>RESULTS FOR 2015-2016 |                    |                                     |                    |                  |  |
|---------------|------------------|-------------------|------------------|------------------|----------------------------------|--------------------|-------------------------------------|--------------------|------------------|--|
|               | RESUI            | _TS FOR 2015-2016 | i                |                  |                                  |                    |                                     |                    |                  |  |
| QUARTER       | NEW CLUB<br>GOAL | NEW CLUBS         | DROPPED<br>CLUBS | NET<br>GAIN/LOSS | QUARTER                          | NEW MEMBER<br>GOAL | CHARTER AND<br>NEW MEMBERS<br>ADDED | DROPPED<br>MEMBERS | NET<br>GAIN/LOSS |  |
| JULY/AUG/SEPT | 0                | 0                 | 0                | 0                | JULY/AUG/SEPT                    | -25                | 3                                   | 42                 | -39              |  |
| OCT/NOV/DEC   | 0                | 0                 | 0                | 0                | OCT/NOV/DEC                      | 10                 | 37                                  | 32                 | 5                |  |
| JAN/FEB/MAR   | 0                | 0                 | 0                | 0                | JAN/FEB/MAR                      | 15                 | 15                                  | 18                 | -3               |  |
| APR/MAY/JUNE  | 1                | 0                 | 0                | 0                | APR/MAY/JUNE                     | 15                 | 24                                  | 13                 | 11               |  |